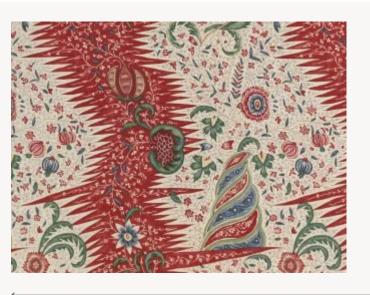

## **B1788001 LA RIVIERE ENCHANTEE**

This design is inspired by a canvas painted, dyed and printed in India in the 18th century. The large proportion of areas printed in reserve shows a Javanese influence, with its legendary batiks.

## B1788001 - Rouge

| Braquenié   |  |
|-------------|--|
| TYPE        |  |
| COMPOSITION |  |

100 % Cotton Available per meter/yard 130 cm / 51,18 inch V: 73 cm - 28,74 inch

Prints

120 gr / ml

 $\times = \mathbb{P} \times$ 