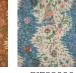

## **B1788001 LA RIVIERE ENCHANTEE**

This design is inspired by a canvas painted, dyed and printed in India in the 18th century. The large proportion of areas printed in reserve shows a Javanese influence, with its legendary batiks.

## B1788001 - Rouge

| Braquenié   |  |
|-------------|--|
| TYPE        |  |
| COMPOSITION |  |

100 % Cotton Available per meter/yard 130 cm / 51,18 inch V: 73 cm - 28,74 inch

Prints

120 gr / ml

 $\times = \mathbb{P} \times$ 