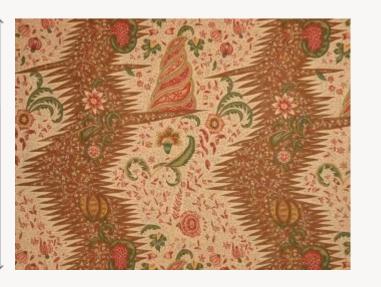

## B1788002 LA RIVIERE ENCHANTEE

This design is inspired by a canvas painted, dyed and printed in India in the 18th century. The large proportion of areas printed in reserve shows a Javanese influence, with its legendary batiks.