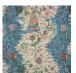

## **B1788006 LA RIVIERE ENCHANTEE**

This design is inspired by a canvas painted, dyed and printed in India in the 18th century. The large proportion of areas printed in reserve shows a Javanese influence, with its legendary batiks.

## B1788006 - Bleu fond crème