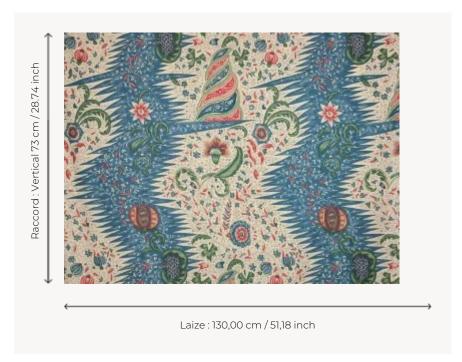

## **B1788006 LA RIVIERE ENCHANTEE**

This design is inspired by a canvas painted, dyed and printed in India in the 18th century. The large proportion of areas printed in reserve shows a Javanese influence, with its legendary batiks.

## B1788006 - Bleu fond crème

## Braquenié

**TYPE** Prints

**COMPOSITION** 100 % Cotton

**SALES UNIT** Available per meter/yard

**WIDTH** 130 cm / 51,18 inch

**REPEAT** V: 73 cm - 28,74 inch

WEIGHT 120 gr/ml

CARE  $\bigotimes_{\square} \mathbb{P} \bigotimes_{\boxtimes} \bigotimes$ 