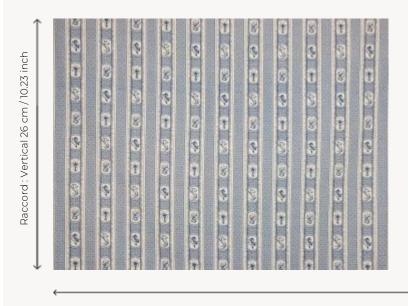

## B1797002 MARQUIS DE PIERRE - RAYURE

Creation of a stripe coordinated with the Marquis de Pierre canvas based on an 18th century Jovacien model, which can be used in many different ways: as braid, as a border or simply as a stripe.

## B1797002 - Bleu

Laize : 160,00 cm / 62,99 inch

## Braquenié

NOTES

| ТҮРЕ        | Prints                                              |
|-------------|-----------------------------------------------------|
| COMPOSITION | 100 % Cotton                                        |
| SALES UNIT  | Available per meter/yard                            |
| WIDTH       | 160 cm / 62,99 inch                                 |
| REPEAT      | V: 26 cm - 10,23 inch                               |
| WEIGHT      | 180 gr / ml                                         |
| CARE        | $\boxtimes \exists \mathbb{D} \boxtimes \mathbb{X}$ |
|             |                                                     |