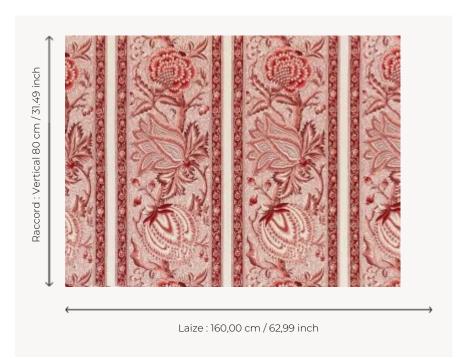

## B1885001 LE GRAND CORAIL CAMAIEUX - RAYURE

Large border with exotic flowers on a vermiculated background typical of the French productions of the second half of the 19th century in the spirit of the Indian models so much appreciated since the 18th century.

## Braquenié

**TYPE** Prints

COMPOSITION 100 % Cotton

**SALES UNIT** Available per meter/yard

**WIDTH** 160 cm / 62,99 inch

**REPEAT** V: 80 cm - 31,49 inch

**WEIGHT** 310 gr / ml

CARE \(\frac{1}{40}\) \(\frac{1}{20}\) \(\frac{1}{20}\)