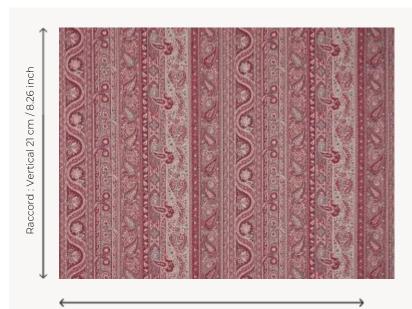

## **B7649002 BEAUHARNAIS**

Woven in Pierre Frey's workshops in northern France, this sublime hand-woven woolen fabric, particularly supple and with rich color contrasts, is a manifesto in itself of the Braquenié style. It reproduces a gouache extracted from a collection of Kashmir patterns dating from the 19th century and preserved in the company's archives.

## B7649002 - Vermillon

Raccord : Horizontal 64 cm / 25.19 inch

Laize : 127,00 cm / 50,00 inch

## Braquenié

| ТҮРЕ           | Jacquards                                                                                                                                    |
|----------------|----------------------------------------------------------------------------------------------------------------------------------------------|
| USE            | Moderate use                                                                                                                                 |
| MARTINDALE     | 10.000 T                                                                                                                                     |
| COMPOSITION    | 85 % Wool - 15 % Cotton                                                                                                                      |
| SALES UNIT     | Available per meter/yard                                                                                                                     |
| WIDTH          | 127 cm / 50,00 inch                                                                                                                          |
| REPEAT         | H: 64 cm - 25,19 inch<br>V: 21 cm - 8,26 inch<br>Straight repeat                                                                             |
| WEIGHT         | 698 gr / ml                                                                                                                                  |
| CARE           | X = OX                                                                                                                                       |
| CERTIFICATIONS | BS5852 Cigarette & match test<br>EN1021-1-2 in conjunction with<br>suitable combustion modified foam<br>NFPA 260-Class 1<br>CAL TB 117- Pass |
| NOTES          | Made in France (EPV Living Heritage<br>Mill)<br>Woven in Pierre Frey's workshop in<br>northern France.Living Heritage Mill.                  |