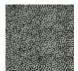

## **B7662001 MONTCEL**

A reinterpretation of an archive document from the collections of the Musée de la Toile de Jouy, this leopard print comes from a cotton twill printed with the block printing technique after 1806 by the Manufacture Royale d'Oberkampf, in Jouy-en-Josas. It was used in 1816 in the billiard room of the château du Montcel, which was occupied by the descendants of the famous manufacturer. This charming design, some parts of which were missing, has been completed, slightly enlarged, and comes back to life today in a quality of chiseled velvet, woven on a 19th century perforated cardboard loom. The density of its loops and cotton pile, as well as its warm and timeless hues, make it an ideal fabric.

## B7662001 - Jaguar

## 5 Colors

B7662001

Jaguar

Icare

B7662003

Ciel

B7662004 Groseille

B7662005 Jungle