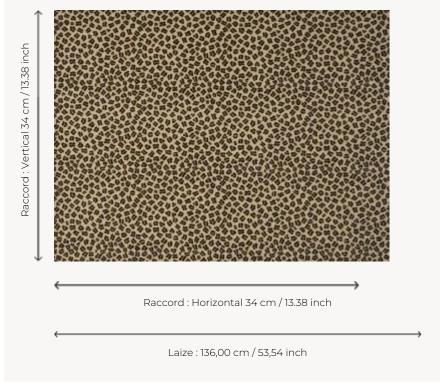

## **B7662001 MONTCEL**

A reinterpretation of an archive document from the collections of the Musée de la Toile de Jouy, this leopard print comes from a cotton twill printed with the block printing technique after 1806 by the Manufacture Royale d'Oberkampf, in Jouy-en-Josas. It was used in 1816 in the billiard room of the château du Montcel, which was occupied by the descendants of the famous manufacturer. This charming design, some parts of which were missing, has been completed, slightly enlarged, and comes back to life today in a quality of chiseled velvet, woven on a 19th century perforated cardboard loom. The density of its loops and cotton pile, as well as its warm and timeless hues, make it an ideal fabric.

## Braquenié

воок

| PERFORMANCE    | High Rub Test                                                                           |
|----------------|-----------------------------------------------------------------------------------------|
| TYPE           | Epinglé velvets                                                                         |
| COLLABORATION  | Musée de la Toile de Jouy                                                               |
| USE            | Intensive use                                                                           |
| MARTINDALE     | >100.000 T                                                                              |
| COMPOSITION    | 86 % Cotton - 14 % Polyester                                                            |
| SALES UNIT     | Available per meter/yard                                                                |
| WIDTH          | 136 cm / 53,54 inch                                                                     |
| REPEAT         | H: 34 cm - 13,38 inch<br>V: 34 cm - 13,38 inch<br>Straight repeat                       |
| WEIGHT         | 884 gr / ml                                                                             |
| CARE           |                                                                                         |
| CERTIFICATIONS | EN1021-1-2 in conjunction with<br>suitable combustion modified foam<br>NFPA 260-Class 1 |
| INFORMATION    | pile 100% cotton                                                                        |