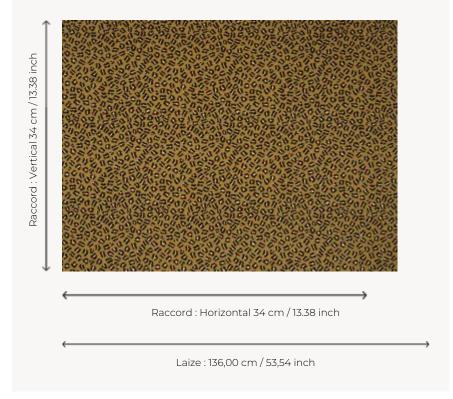

## **B7662002 MONTCEL**

A reinterpretation of an archive document from the collections of the Musée de la Toile de Jouy, this leopard print comes from a cotton twill printed with the block printing technique after 1806 by the Manufacture Royale d'Oberkampf, in Jouy-en-Josas. It was used in 1816 in the billiard room of the château du Montcel, which was occupied by the descendants of the famous manufacturer. This charming design, some parts of which were missing, has been completed, slightly enlarged, and comes back to life today in a quality of chiseled velvet, woven on a 19th century perforated cardboard loom. The density of its loops and cotton pile, as well as its warm and timeless hues, make it an ideal fabric.

## Braquenié

воок

| PERFORMANCE    | High Rub Test                                                                           |
|----------------|-----------------------------------------------------------------------------------------|
| TYPE           | Epinglé velvets                                                                         |
| COLLABORATION  | Musée de la Toile de Jouy                                                               |
| USE            | Intensive use                                                                           |
| MARTINDALE     | >100.000 T                                                                              |
| COMPOSITION    | 86 % Cotton - 14 % Polyester                                                            |
| SALES UNIT     | Available per meter/yard                                                                |
| WIDTH          | 136 cm / 53,54 inch                                                                     |
| REPEAT         | H: 34 cm - 13,38 inch<br>V: 34 cm - 13,38 inch<br>Straight repeat                       |
| WEIGHT         | 884 gr / ml                                                                             |
| CARE           | $\times \times \mathbb{Q} \times \times$                                                |
| CERTIFICATIONS | EN1021-1-2 in conjunction with<br>suitable combustion modified foam<br>NFPA 260-Class 1 |
| INFORMATION    | pile 100% cotton                                                                        |