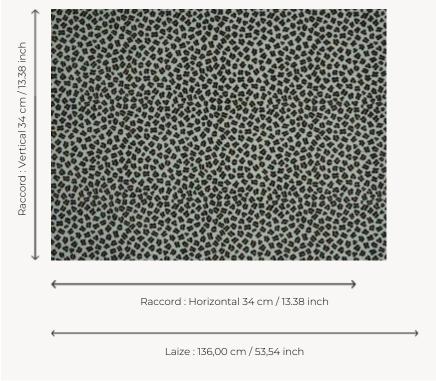

## Braquenié

воок

| PERFORMANCE    | High Rub Test                                                                     |
|----------------|-----------------------------------------------------------------------------------|
| TYPE           | Epinglé velvets                                                                   |
| COLLABORATION  | Musée de la Toile de Jouy                                                         |
| USE            | Intensive use                                                                     |
| MARTINDALE     | >100.000 T                                                                        |
| COMPOSITION    | 86 % Cotton - 14 % Polyester                                                      |
| SALES UNIT     | Available per meter/yard                                                          |
| WIDTH          | 136 cm / 53,54 inch                                                               |
| REPEAT         | H: 34 cm - 13,38 inch<br>V: 34 cm - 13,38 inch<br>Straight repeat                 |
| WEIGHT         | 884 gr / ml                                                                       |
| CARE           | $\times \mathbb{A} \mathbb{D} \times$                                             |
| CERTIFICATIONS | EN1021-1-2 in conjunction with suitable combustion modified foam NFPA 260-Class 1 |
|                |                                                                                   |
| INFORMATION    | pile 100% cotton                                                                  |