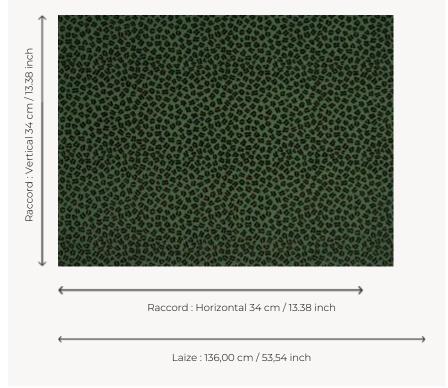

## **B7662005 MONTCEL**

A reinterpretation of an archive document from the collections of the Musée de la Toile de Jouy, this leopard print comes from a cotton twill printed with the block printing technique after 1806 by the Manufacture Royale d'Oberkampf, in Jouy-en-Josas. It was used in 1816 in the billiard room of the château du Montcel, which was occupied by the descendants of the famous manufacturer. This charming design, some parts of which were missing, has been completed, slightly enlarged, and comes back to life today in a quality of chiseled velvet, woven on a 19th century perforated cardboard loom. The density of its loops and cotton pile, as well as its warm and timeless hues, make it an ideal fabric.

## B7662005 - Jungle

## Braquenié

воок

| PERFORMANCE    | High Rub Test                                                                           |
|----------------|-----------------------------------------------------------------------------------------|
| TYPE           | Epinglé velvets                                                                         |
| COLLABORATION  | Musée de la Toile de Jouy                                                               |
| USE            | Intensive use                                                                           |
| MARTINDALE     | >100.000 T                                                                              |
| COMPOSITION    | 86 % Cotton - 14 % Polyester                                                            |
| SALES UNIT     | Available per meter/yard                                                                |
| WIDTH          | 136 cm / 53,54 inch                                                                     |
| REPEAT         | H: 34 cm - 13,38 inch<br>V: 34 cm - 13,38 inch<br>Straight repeat                       |
| WEIGHT         | 884 gr / ml                                                                             |
| CARE           | $\times \times \mathbb{Q} \times \times$                                                |
| CERTIFICATIONS | EN1021-1-2 in conjunction with<br>suitable combustion modified foam<br>NFPA 260-Class 1 |
| INFORMATION    | pile 100% cotton                                                                        |