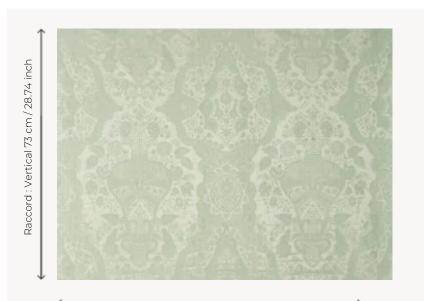

## B7669001 CLERY

From a document inspired by the Indies and kept in the archives of the Maison, this floral pattern takes the idea of a lace decoration. Originally printed, it is reinterpreted here in a beautiful damask quality on silk warp and cotton weft. The luster of its weave and the contrasts of its materials subtly reveal all the character of this dream fabric.

## B7669001 - Amande

| Braquenié   |                                                                   |
|-------------|-------------------------------------------------------------------|
| ТҮРЕ        | -                                                                 |
| COMPOSITION | 70 % Cotton - 30 % Silk                                           |
| SALES UNIT  | Available per meter/yard                                          |
| WIDTH       | 138 cm / 54,33 inch                                               |
| REPEAT      | H: 69 cm - 27,16 inch<br>V: 73 cm - 28,74 inch<br>Straight repeat |
| WEIGHT      | 220 gr / ml                                                       |
| CARE        | $X \ge \mathbb{Q} $                                               |

Raccord : Horizontal 69 cm / 27.16 inch

Laize : 138,00 cm / 54,33 inch