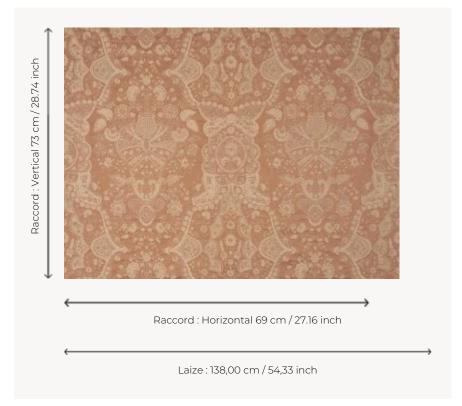

## Braquenié

CARE

TYPE -

**COMPOSITION** 70 % Cotton - 30 % Silk

**SALES UNIT** Available per meter/yard

**WIDTH** 138 cm / 54,33 inch

**REPEAT** H: 69 cm - 27,16 inch

V: 73 cm - 28,74 inch Straight repeat