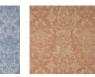

## B7669003 CLERY

From a document inspired by the Indies and kept in the archives of the Maison, this floral pattern takes the idea of a lace decoration. Originally printed, it is reinterpreted here in a beautiful damask quality on silk warp and cotton weft. The luster of its weave and the contrasts of its materials subtly reveal all the character of this dream fabric.

## B7669003 - Sanguine