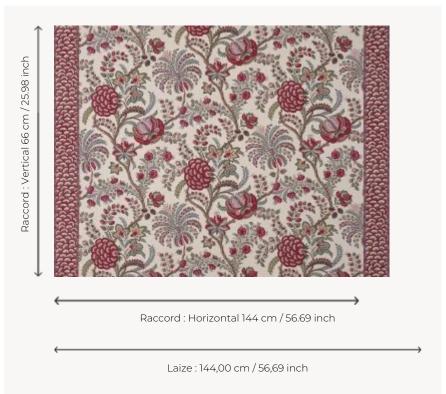

## Braquenié

INFORMATION

| TYPE        | Prints                                                             |
|-------------|--------------------------------------------------------------------|
| COMPOSITION | 100 % Cotton                                                       |
| SALES UNIT  | Available per meter/yard                                           |
| WIDTH       | 144 cm / 56,69 inch                                                |
| REPEAT      | H: 144 cm - 56,69 inch<br>V: 66 cm - 25,98 inch<br>Straight repeat |
| WEIGHT      | 208 gr / ml                                                        |
| CARE        |                                                                    |
| NOTES       | Made in France (EPV Living Heritage<br>Mill)                       |
|             | -                                                                  |