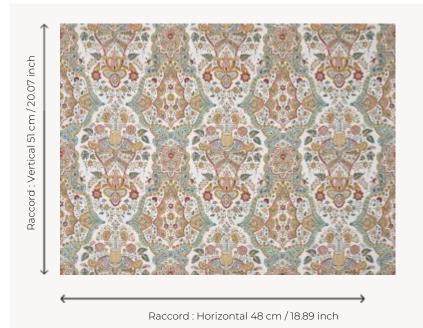

## B7690002 UDAIPUR

A reinterpretation of a document inspired by the Indies and preserved in the Maison's archives, this floral motif is based on the idea of lace decoration, which was popular at the beginning of the 18th century, and is printed here on metis in shades worthy of the most beautiful bouquets.

## B7690002 - Fontaine

Braquenié

| TYPE        | Prints                                                            |
|-------------|-------------------------------------------------------------------|
| COMPOSITION | 57 % Linen - 43 % Cotton                                          |
| SALES UNIT  | Available per meter/yard                                          |
| WIDTH       | 146 cm / 57,48 inch                                               |
| REPEAT      | H: 48 cm - 18,89 inch<br>V: 51 cm - 20,07 inch<br>Straight repeat |
| WEIGHT      | 306 gr / ml                                                       |
| CARE        |                                                                   |
| NOTES       | Made in France (EPV Living Heritage<br>Mill)                      |

Laize : 146,00 cm / 57,48 inch