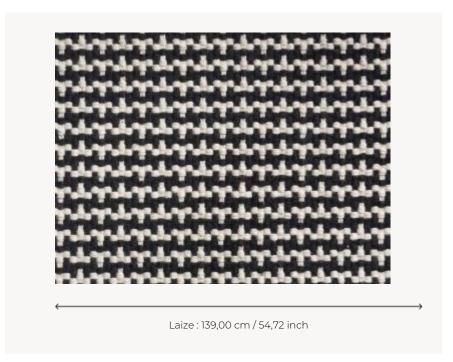

## F2741002 - Noir

## Pierre Frey

**TYPE** Jacquards

MARTINDALE 20.000 T

COMPOSITION 100 % Cotton

**SALES UNIT** Available per meter/yard

**WIDTH** 139 cm / 54,72 inch

WEIGHT 1160 gr/ml

CARE  $\bigotimes_{\sim} \mathbb{P} \bigotimes_{\sim}$ 

NOTES Organic cotton GOTS

Pure Nature

Woven in Pierre Frey's workshop in northern France.Living Heritage Mill.