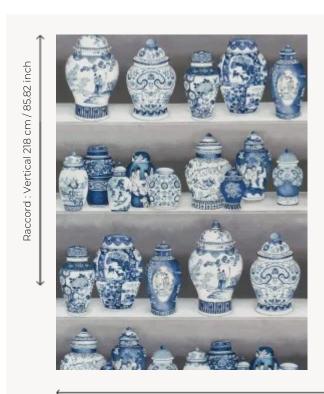

## F2745001 MACAO

Composition of majestic ancient Chinese figureheads inspired by an admirable collection of porcelain. This cotton print, which has two indigo blue and glossy red variants, is spectacular for both the perfect exactness of the highly detailed design and the impressive size of the objects represented.

## Pierre Frey

**TYPE** Prints

**USE** Curtain

**COMPOSITION** 100 % Cotton

**SALES UNIT** Available per meter/yard

**WIDTH** 140 cm / 55,11 inch

**REPEAT** V: 218 cm - 85,82 inch

Half drop repeat

## 1 Colors

F2745001 Bleu de chine