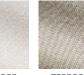

## F2920002 ZAG

At Pierre Frey we like chevrons, and for the first time we offer a Lilliputian version of the motif. Woven in our own mill, it comes in a large variety of colours and can adapt to any atmosphere and style. Its wonderful softness makes it an ideal choice for upholstery.

## F2920002 - Meringue

Laize : 134,00 cm / 52,75 inch