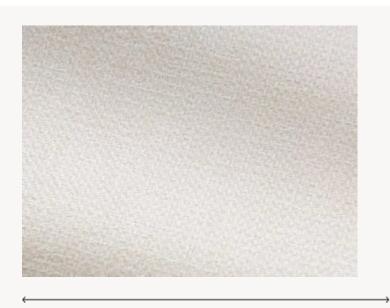

## F2920002 ZAG

At Pierre Frey we like chevrons, and for the first time we offer a Lilliputian version of the motif. Woven in our own mill, it comes in a large variety of colours and can adapt to any atmosphere and style. Its wonderful softness makes it an ideal choice for upholstery.

## F2920002 - Meringue

Laize : 134,00 cm / 52,75 inch