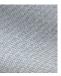

## F2920005 - Perle

Laize : 134,00 cm / 52,75 inch

## Pierre Frey

| PERFORMANCE    | High Rub Test                                                                                  |
|----------------|------------------------------------------------------------------------------------------------|
| ТҮРЕ           | -                                                                                              |
| USE            | Intensive use                                                                                  |
| MARTINDALE     | 50.000 T                                                                                       |
| COMPOSITION    | 71 % Cotton - 29 % Viscose                                                                     |
| SALES UNIT     | Available per meter/yard                                                                       |
| WIDTH          | 134 cm / 52,75 inch                                                                            |
| WEIGHT         | 777 gr / ml                                                                                    |
| CARE           | $\boxtimes \underline{\neg} \underline{\Theta} \boxtimes \boxtimes$                            |
| CERTIFICATIONS | EN1021-1-2 in conjunction with<br>suitable combustion modified foam<br>NFPA 260-Class 1        |
| NOTES          | Can be embossed<br>Woven in Pierre Frey's workshop in<br>northern France.Living Heritage Mill. |