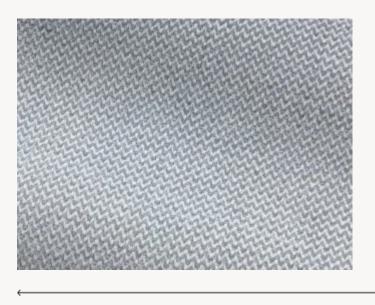

## F2920005 ZAG

At Pierre Frey we like chevrons, and for the first time we offer a Lilliputian version of the motif. Woven in our own mill, it comes in a large variety of colours and can adapt to any atmosphere and style. Its wonderful softness makes it an ideal choice for upholstery.

## F2920005 - Perle

Laize : 134,00 cm / 52,75 inch