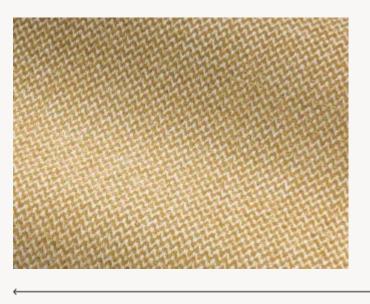

## F2920018 ZAG

At Pierre Frey we like chevrons, and for the first time we offer a Lilliputian version of the motif. Woven in our own mill, it comes in a large variety of colours and can adapt to any atmosphere and style. Its wonderful softness makes it an ideal choice for upholstery.

## F2920018 - Bouton d'or

Laize : 134,00 cm / 52,75 inch

| Pierre Frey |
|-------------|
|-------------|

| PERFORMANCE    | High Rub Test                                                                                  |
|----------------|------------------------------------------------------------------------------------------------|
| ТҮРЕ           | -                                                                                              |
| USE            | Intensive use                                                                                  |
| MARTINDALE     | 50.000 T                                                                                       |
| COMPOSITION    | 71 % Cotton - 29 % Viscose                                                                     |
| SALES UNIT     | Available per meter/yard                                                                       |
| WIDTH          | 134 cm / 52,75 inch                                                                            |
| WEIGHT         | 777 gr/ml                                                                                      |
| CARE           | $\boxtimes \underline{\neg} \underline{\Theta} \boxtimes \boxtimes$                            |
| CERTIFICATIONS | EN1021-1-2 in conjunction with<br>suitable combustion modified foam<br>NFPA 260-Class 1        |
| NOTES          | Can be embossed<br>Woven in Pierre Frey's workshop in<br>northern France.Living Heritage Mill. |