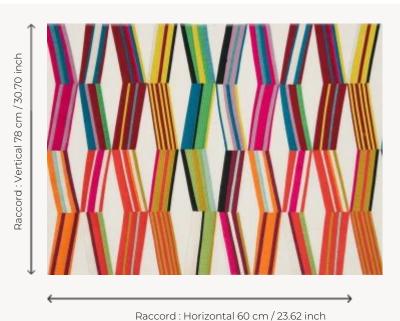

USE

Curtain 60 % Linen - 40 % Viscose Available per meter/yard 121 cm / 47,63 inch H: 60 cm - 23,62 inch V: 78 cm - 30,70 inch

Embroideries

451 gr / ml

CARE

WEIGHT

Raccord : Horizontal oo chir/ 23.02 me

Laize : 121,00 cm / 47,63 inch