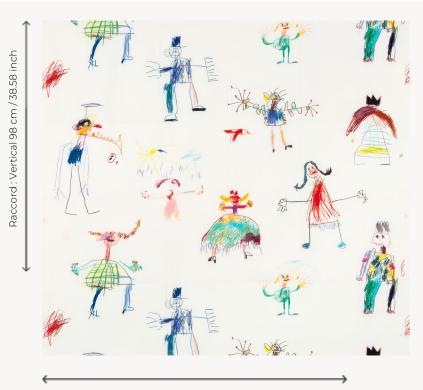

## F2968001 LES BIDULES

This cotton print, designed by Gaël Davrinche, a contemporary artist who strives to evoke the innocence of childhood in his creations, consists of multiple roughly sketched multi-coloured figures.

## F2968001 - Scoubidou

Raccord : Horizontal 144 cm / 56.69 inch

Laize : 144,00 cm / 56,69 inch

## Pierre Frey

| ТҮРЕ        | Prints                                          |
|-------------|-------------------------------------------------|
| COMPOSITION | 100 % Cotton                                    |
| SALES UNIT  | Available per meter/yard                        |
| WIDTH       | 144 cm / 56,69 inch                             |
| REPEAT      | H: 144 cm - 56,69 inch<br>V: 98 cm - 38,58 inch |
| WEIGHT      | 252 gr / ml                                     |
| CARE        |                                                 |
| NOTES       | Made in France (EPV Living He                   |