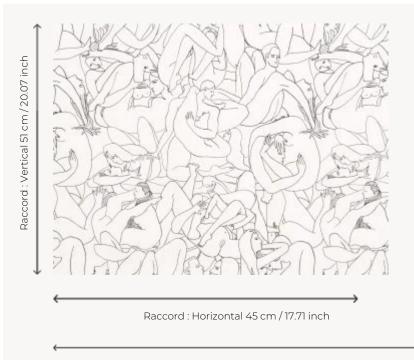

## Pierre Frey

| ТҮРЕ          | Prints                                         |
|---------------|------------------------------------------------|
| ARTIST        | Louise Bourgoin                                |
| COLLABORATION | Pour PIERRE FREY                               |
| USE           | Curtain                                        |
| COMPOSITION   | 100 % Linen                                    |
| SALES UNIT    | Available per meter/yard                       |
| WIDTH         | 135 cm / 53,14 inch                            |
| REPEAT        | H: 45 cm - 17,71 inch<br>V: 51 cm - 20,07 inch |
| WEIGHT        | 405 gr / ml                                    |
| CARE          |                                                |
| NOTES         | Made in France (EPV Living Heritage<br>Mill)   |