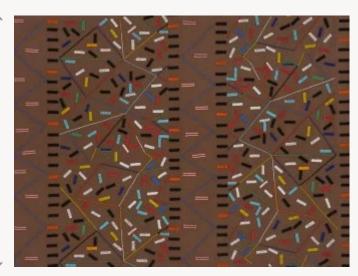

## F3023001 ORIGINES

Impressive design of multi-coloured beads embroidered by hand on cotton satin. It is a recreation of a leather skirt embroidered with beads made in Kenya in the 20th century and which we had in our archives.

## F3023001 - Multicolore

| y |
|---|
|   |

| ТҮРЕ        | Embroideries                                    |
|-------------|-------------------------------------------------|
| COMPOSITION | 60 % Plastic beads - 40 % Cotton                |
| SALES UNIT  | Available per meter/yard                        |
| WIDTH       | 126 cm / 49,60 inch                             |
| REPEAT      | H: 126 cm - 49,60 inch<br>V: 80 cm - 31,49 inch |
| WEIGHT      | 822 gr / ml                                     |
| CARE        | $\forall \not\approx \Theta \boxtimes \times$   |
| NOTES       | Handcrafted embroidery                          |