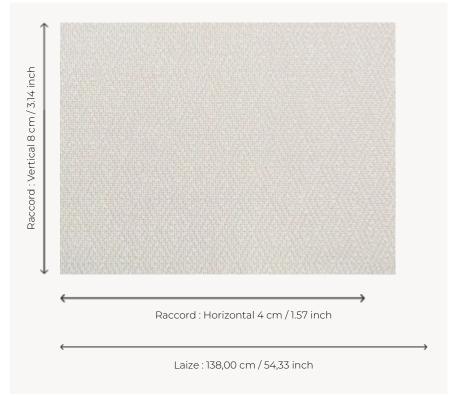

## Pierre Frey

| •           |                                                                                                                                               |
|-------------|-----------------------------------------------------------------------------------------------------------------------------------------------|
| TYPE        | Jacquards                                                                                                                                     |
| USE         | Intensive use                                                                                                                                 |
| MARTINDALE  | > 40.000 T                                                                                                                                    |
| COMPOSITION | 100 % Acrylic Dralon                                                                                                                          |
| SALES UNIT  | Available per meter/yard                                                                                                                      |
| WIDTH       | 138 cm / 54,33 inch                                                                                                                           |
| REPEAT      | H: 4 cm - 1,57 inch<br>V: 8 cm - 3,14 inch                                                                                                    |
| WEIGHT      | 718 gr / ml                                                                                                                                   |
| CARE        |                                                                                                                                               |
| NOTES       | High lightfastness, mold-resistent,<br>stain & water repellent<br>Woven in Pierre Frey's workshop in<br>northern France.Living Heritage Mill. |
| INFORMATION | For outdoor use, make sure to use appropriate lining materials. Remember to store pads and cushions in a clean, dry place when not in use.    |
| воок        | F9979KIT2102<br>F9979KIT2109<br>F9979KIT2105<br>F9979KIT2106<br>F99791802<br>F9979F3074MINI<br>F9979KIT2103                                   |