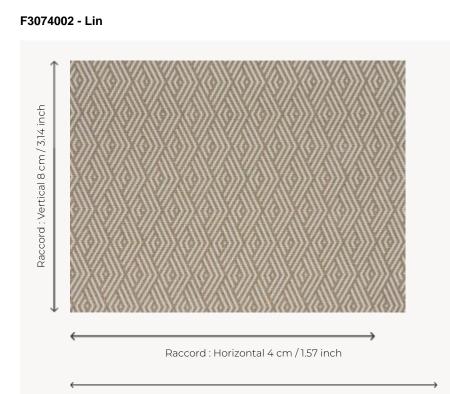

## F3074002 MANI

A beautiful allusion to South American culture and its numerous multicolored markets, Mani and its diamond-shaped motifs evokes basket weaving and wickerwork. With its woven straw effect, this weave has been developed to be very easy to clean and suitable for outdoor use. It can thus be used for a variety of purposes. It will be ideal for furniture, cushions and hangings in the home, on the patio or by the pool.

Pierre Frey

Laize : 138,00 cm / 54,33 inch

| Tieffe Piey |                                                                                                                                                                             |
|-------------|-----------------------------------------------------------------------------------------------------------------------------------------------------------------------------|
| ТҮРЕ        | Jacquards                                                                                                                                                                   |
| USE         | Intensive use                                                                                                                                                               |
| MARTINDALE  | > 40.000 T                                                                                                                                                                  |
| COMPOSITION | 100 % Acrylic Dralon                                                                                                                                                        |
| SALES UNIT  | Available per meter/yard                                                                                                                                                    |
| WIDTH       | 138 cm / 54,33 inch                                                                                                                                                         |
| REPEAT      | H: 4 cm - 1,57 inch<br>V: 8 cm - 3,14 inch                                                                                                                                  |
| WEIGHT      | 718 gr / ml                                                                                                                                                                 |
| CARE        |                                                                                                                                                                             |
| NOTES       | High lightfastness, mold-resistent,<br>stain & water repellent<br>Woven in Pierre Frey's workshop in<br>northern France.Living Heritage Mill.                               |
| INFORMATION | For outdoor use, make sure to use<br>appropriate lining materials.<br>Remember to store pads and<br>cushions in a clean, dry place when<br>not in use.                      |
| воок        | F9979KIT2102<br>F9979KIT2109<br>F9979KIT2105<br>F9979KIT2106<br>F99791802<br>F9979F3074MINI<br>F9979KIT2103<br>F9979KIT2108<br>F9979KIT2108<br>F9979KIT2107<br>F9979KIT2104 |