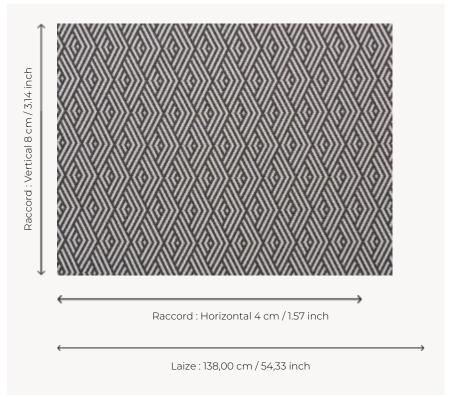

## Pierre Frey

| •           |                                                                                                                                               |
|-------------|-----------------------------------------------------------------------------------------------------------------------------------------------|
| TYPE        | Jacquards                                                                                                                                     |
| USE         | Intensive use                                                                                                                                 |
| MARTINDALE  | > 40.000 T                                                                                                                                    |
| COMPOSITION | 100 % Acrylic Dralon                                                                                                                          |
| SALES UNIT  | Available per meter/yard                                                                                                                      |
| WIDTH       | 138 cm / 54,33 inch                                                                                                                           |
| REPEAT      | H: 4 cm - 1,57 inch<br>V: 8 cm - 3,14 inch                                                                                                    |
| WEIGHT      | 718 gr / ml                                                                                                                                   |
| CARE        |                                                                                                                                               |
| NOTES       | High lightfastness, mold-resistent,<br>stain & water repellent<br>Woven in Pierre Frey's workshop in<br>northern France.Living Heritage Mill. |
| INFORMATION | For outdoor use, make sure to use appropriate lining materials. Remember to store pads and cushions in a clean, dry place when not in use.    |
| воок        | F9979KIT2102<br>F9979KIT2109<br>F9979KIT2105<br>F9979KIT2106<br>F99791802<br>F9979F3074MINI                                                   |