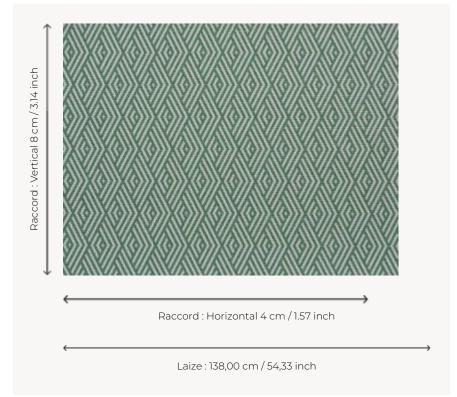

## Pierre Frey

| •           |                                                                                                                                               |
|-------------|-----------------------------------------------------------------------------------------------------------------------------------------------|
| TYPE        | Jacquards                                                                                                                                     |
| USE         | Intensive use                                                                                                                                 |
| MARTINDALE  | > 40.000 T                                                                                                                                    |
| COMPOSITION | 100 % Acrylic Dralon                                                                                                                          |
| SALES UNIT  | Available per meter/yard                                                                                                                      |
| WIDTH       | 138 cm / 54,33 inch                                                                                                                           |
| REPEAT      | H: 4 cm - 1,57 inch<br>V: 8 cm - 3,14 inch                                                                                                    |
| WEIGHT      | 718 gr / ml                                                                                                                                   |
| CARE        |                                                                                                                                               |
| NOTES       | High lightfastness, mold-resistent,<br>stain & water repellent<br>Woven in Pierre Frey's workshop in<br>northern France.Living Heritage Mill. |
| INFORMATION | For outdoor use, make sure to use appropriate lining materials. Remember to store pads and cushions in a clean, dry place when not in use.    |
| воок        | F9979KIT2102<br>F9979KIT2109<br>F9979KIT2105<br>F9979KIT2106<br>F99791802<br>F9979F3074MINI                                                   |