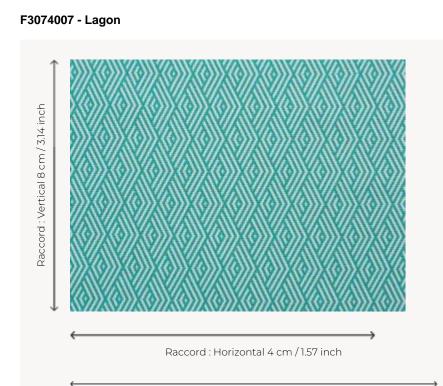

## F3074007 MANI

A beautiful allusion to South American culture and its numerous multicolored markets, Mani and its diamond-shaped motifs evokes basket weaving and wickerwork. With its woven straw effect, this weave has been developed to be very easy to clean and suitable for outdoor use. It can thus be used for a variety of purposes. It will be ideal for furniture, cushions and hangings in the home, on the patio or by the pool.

**Pierre Frev** 

Laize : 138,00 cm / 54,33 inch

| Jacquards                                                                                                                                                                                                       |
|-----------------------------------------------------------------------------------------------------------------------------------------------------------------------------------------------------------------|
| Intensive use                                                                                                                                                                                                   |
| > 40.000 T                                                                                                                                                                                                      |
| 100 % Acrylic Dralon                                                                                                                                                                                            |
| Available per meter/yard                                                                                                                                                                                        |
| 138 cm / 54,33 inch                                                                                                                                                                                             |
| H: 4 cm - 1,57 inch<br>V: 8 cm - 3,14 inch                                                                                                                                                                      |
| 718 gr / ml                                                                                                                                                                                                     |
| $\mathbb{W}_{\mathbb{A}} \mathbb{P} \boxtimes \mathbb{X}$                                                                                                                                                       |
| High lightfastness, mold-resistent,<br>stain & water repellent<br>Woven in Pierre Frey's workshop in<br>northern France.Living Heritage Mill.                                                                   |
| For outdoor use, make sure to use<br>appropriate lining materials.<br>Remember to store pads and<br>cushions in a clean, dry place when<br>not in use.                                                          |
| F9979KIT2102<br>F9979KIT2109<br>F9979KIT2105<br>F9979KIT2106<br>F99791802<br>F9979F3074MINI<br>F9979KIT2103<br>F9979KIT2108<br>F9979KIT2108<br>F9979KIT2104<br>F9979KIT2104<br>F9979KIT2100<br>F99791<br>F99791 |
|                                                                                                                                                                                                                 |