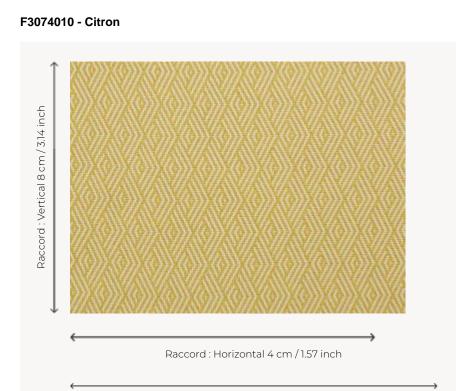

## F3074010 MANI

A beautiful allusion to South American culture and its numerous multicolored markets, Mani and its diamond-shaped motifs evokes basket weaving and wickerwork. With its woven straw effect, this weave has been developed to be very easy to clean and suitable for outdoor use. It can thus be used for a variety of purposes. It will be ideal for furniture, cushions and hangings in the home, on the patio or by the pool.

Laize : 138,00 cm / 54,33 inch

| Pierre Frey |                                                                                                                                                                                             |
|-------------|---------------------------------------------------------------------------------------------------------------------------------------------------------------------------------------------|
| TYPE        | Jacquards                                                                                                                                                                                   |
| USE         | Intensive use                                                                                                                                                                               |
| MARTINDALE  | > 40.000 T                                                                                                                                                                                  |
| COMPOSITION | 100 % Acrylic Dralon                                                                                                                                                                        |
| SALES UNIT  | Available per meter/yard                                                                                                                                                                    |
| WIDTH       | 138 cm / 54,33 inch                                                                                                                                                                         |
| REPEAT      | H: 4 cm - 1,57 inch<br>V: 8 cm - 3,14 inch                                                                                                                                                  |
| WEIGHT      | 718 gr / ml                                                                                                                                                                                 |
| CARE        |                                                                                                                                                                                             |
| NOTES       | High lightfastness, mold-resistent,<br>stain & water repellent<br>Woven in Pierre Frey's workshop in<br>northern France.Living Heritage Mill.                                               |
| INFORMATION | For outdoor use, make sure to use<br>appropriate lining materials.<br>Remember to store pads and<br>cushions in a clean, dry place when<br>not in use.                                      |
| воок        | F9979KIT2102<br>F9979KIT2109<br>F9979KIT2105<br>F9979KIT2106<br>F99791802<br>F9979F3074MINI<br>F9979KIT2103<br>F9979KIT2108<br>F9979KIT2107<br>F9979KIT2104<br>F9979KIT2100<br>F9979KIT2101 |

-3074008 Matelot F3074010 Citron