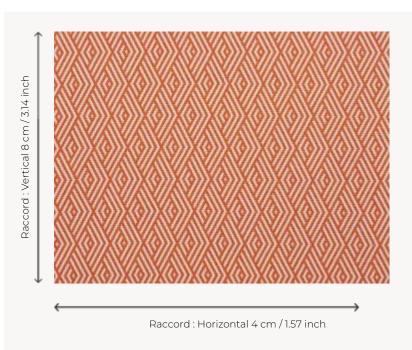

## F3074011 - Capucine

Laize : 138,00 cm / 54,33 inch

| Pierre Frey |                                                                                                                                                                                                          |
|-------------|----------------------------------------------------------------------------------------------------------------------------------------------------------------------------------------------------------|
| ТҮРЕ        | Jacquards                                                                                                                                                                                                |
| USE         | Intensive use                                                                                                                                                                                            |
| MARTINDALE  | > 40.000 T                                                                                                                                                                                               |
| COMPOSITION | 100 % Acrylic Dralon                                                                                                                                                                                     |
| SALES UNIT  | Available per meter/yard                                                                                                                                                                                 |
| WIDTH       | 138 cm / 54,33 inch                                                                                                                                                                                      |
| REPEAT      | H: 4 cm - 1,57 inch<br>V: 8 cm - 3,14 inch                                                                                                                                                               |
| WEIGHT      | 718 gr / ml                                                                                                                                                                                              |
| CARE        |                                                                                                                                                                                                          |
| NOTES       | High lightfastness, mold-resistent,<br>stain & water repellent<br>Woven in Pierre Frey's workshop in<br>northern France.Living Heritage Mill.                                                            |
| INFORMATION | For outdoor use, make sure to use<br>appropriate lining materials.<br>Remember to store pads and<br>cushions in a clean, dry place when<br>not in use.                                                   |
| воок        | F9979KIT2102<br>F9979KIT2109<br>F9979KIT2105<br>F9979KIT2106<br>F9979F3074MINI<br>F9979KIT2103<br>F9979KIT2103<br>F9979KIT2108<br>F9979KIT2104<br>F9979KIT2104<br>F9979KIT2110<br>F99791<br>F9979KIT2101 |