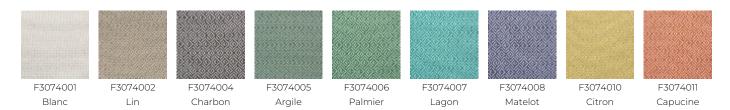

|
| CARE        |                                                                                                                                               |
| NOTES       | High lightfastness, mold-resistent,<br>stain & water repellent<br>Woven in Pierre Frey's workshop in<br>northern France.Living Heritage Mill. |
| INFORMATION | For outdoor use, make sure to use appropriate lining materials. Remember to store pads and cushions in a clean, dry place when not in use.    |
| воок        | F9979KIT2102<br>F9979KIT2109<br>F9979KIT2105<br>F9979KIT2106<br>F99791802<br>F9979F3074MINI                                                   |

F9979KIT2103 F9979KIT2108 F9979KIT2107 F9979KIT2104 F9979KIT2110 F99791 F9979KIT2101

## 10 Colors





F3074012 Corail