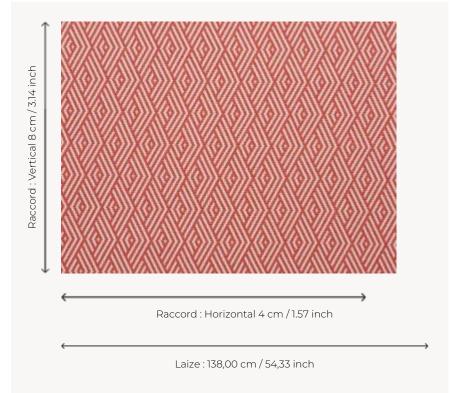

## Pierre Frey

| Tierre Tiey |                                                                                                                                               |
|-------------|-----------------------------------------------------------------------------------------------------------------------------------------------|
| TYPE        | Jacquards                                                                                                                                     |
| USE         | Intensive use                                                                                                                                 |
| MARTINDALE  | > 40.000 T                                                                                                                                    |
| COMPOSITION | 100 % Acrylic Dralon                                                                                                                          |
| SALES UNIT  | Available per meter/yard                                                                                                                      |
| WIDTH       | 138 cm / 54,33 inch                                                                                                                           |
| REPEAT      | H: 4 cm - 1,57 inch<br>V: 8 cm - 3,14 inch                                                                                                    |
| WEIGHT      | 718 gr / ml                                                                                                                                   |
| CARE        |                                                                                                                                               |
| NOTES       | High lightfastness, mold-resistent,<br>stain & water repellent<br>Woven in Pierre Frey's workshop in<br>northern France.Living Heritage Mill. |
| INFORMATION | For outdoor use, make sure to use appropriate lining materials. Remember to store pads and cushions in a clean, dry place when not in use.    |
| воок        | F9979KIT2102<br>F9979KIT2109<br>F9979KIT2105<br>F9979KIT2106<br>F99791802<br>F9979F3074MINI                                                   |