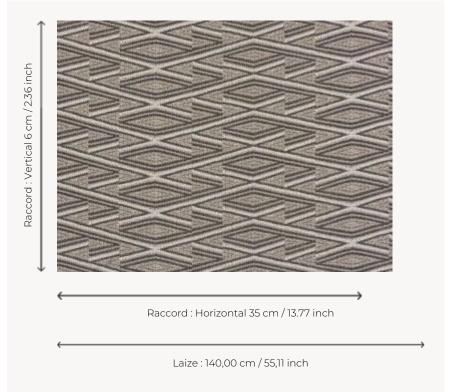

## Pierre Frey

| TYPE        | Jacquards                                                                                                                                                                |
|-------------|--------------------------------------------------------------------------------------------------------------------------------------------------------------------------|
| USE         | Normal use                                                                                                                                                               |
| MARTINDALE  | 20.000 T                                                                                                                                                                 |
| COMPOSITION | 100 % Acrylic Dralon                                                                                                                                                     |
| SALES UNIT  | Available per meter/yard                                                                                                                                                 |
| WIDTH       | 140 cm / 55,11 inch                                                                                                                                                      |
| REPEAT      | H: 35 cm - 13,77 inch<br>V: 6 cm - 2,36 inch                                                                                                                             |
| WEIGHT      | 651 gr/ml                                                                                                                                                                |
| CARE        |                                                                                                                                                                          |
| NOTES       | High lightfastness, mold-resistent,<br>stain & water repellent<br>Woven in Pierre Frey's workshop in<br>northern France.Living Heritage Mill.<br>Stain & water repellent |
| INFORMATION | For outdoor use, make sure to use appropriate lining materials.                                                                                                          |