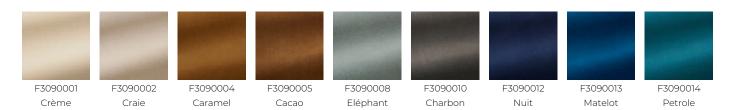

|
| WEIGHT         | 940 gr / ml                                                                                          |
| CARE           |                                                                                                      |
| CERTIFICATIONS | BS5852 Cigarette & match test<br>EN1021-1-2 in conjunction with<br>suitable combustion modified foam |
| NOTES          | Can be embossed                                                                                      |
| INFORMATION    | Silk and cotton pile                                                                                 |
| воок           | F99791603                                                                                            |

F99791601

## 12 Colors