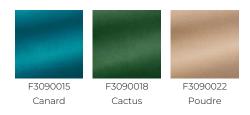

|
| WEIGHT         | 940 gr / ml                                                                                          |
| CARE           |                                                                                                      |
| CERTIFICATIONS | BS5852 Cigarette & match test<br>EN1021-1-2 in conjunction with<br>suitable combustion modified foam |
| NOTES          | Can be embossed                                                                                      |
| INFORMATION    | Silk and cotton pile                                                                                 |
| воок           | F99791603                                                                                            |

F99791601

## 12 Colors