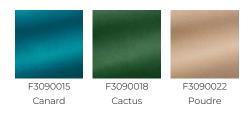

|
| WEIGHT         | 940 gr / ml                                                                                          |
| CARE           | $\times = \mathbb{Q} \times \times$                                                                  |
| CERTIFICATIONS | BS5852 Cigarette & match test<br>EN1021-1-2 in conjunction with<br>suitable combustion modified foam |
| NOTES          | Can be embossed                                                                                      |
| INFORMATION    | Silk and cotton pile                                                                                 |
| воок           | F99791603                                                                                            |

F99791601

## 12 Colors