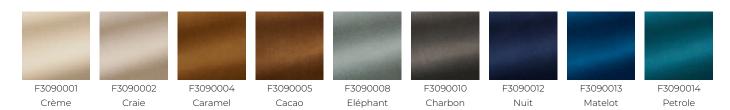

|
| WEIGHT         | 940 gr / ml                                                                                          |
| CARE           | $\times = \mathbb{Q} \times \times$                                                                  |
| CERTIFICATIONS | BS5852 Cigarette & match test<br>EN1021-1-2 in conjunction with<br>suitable combustion modified foam |
| NOTES          | Can be embossed                                                                                      |
| INFORMATION    | Silk and cotton pile                                                                                 |
| воок           | F99791603                                                                                            |

F99791601

## 12 Colors