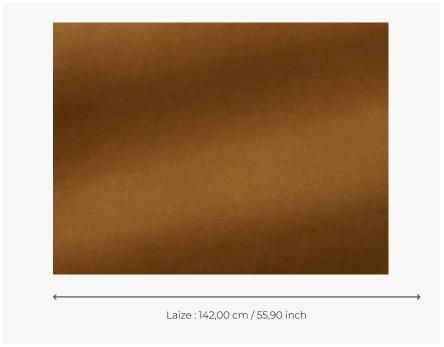

## F3090004 VIGGO

Shimmer and softness are the principal qualities of this silk and cotton velvet with an incomparable feel. Presented in refined colors, it will find a place in both traditional and contemporary interiors. The very high quality of the cotton and silk threads chosen for this velvet capture light and reveal the full depth of the colors and their precious, glowing highlights. Careful attention has been paid to weave density, giving the fabric an exceptional feel that expresses the luxury of this velvet.

## F3090004 - Caramel



## Pierre Frey

| PERFORMANCE    | High Rub Test                                                                                        |
|----------------|------------------------------------------------------------------------------------------------------|
| TYPE           | -                                                                                                    |
| USE            | Intensive use                                                                                        |
| MARTINDALE     | >100.000 T                                                                                           |
| COMPOSITION    | 88 % Cotton - 12 % Silk                                                                              |
| SALES UNIT     | Available per meter/yard