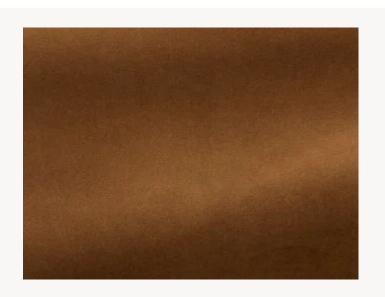

## F3090005 VIGGO

Shimmer and softness are the principal qualities of this silk and cotton velvet with an incomparable feel. Presented in refined colors, it will find a place in both traditional and contemporary interiors. The very high quality of the cotton and silk threads chosen for this velvet capture light and reveal the full depth of the colors and their precious, glowing highlights. Careful attention has been paid to weave density, giving the fabric an exceptional feel that expresses the luxury of this velvet.

## F3090005 - Cacao

Laize : 142,00 cm / 55,90 inch

| Pierre Frey    |                                                                                                      |
|----------------|------------------------------------------------------------------------------------------------------|
| PERFORMANCE    | High Rub Test                                                                                        |
| ТҮРЕ           | -                                                                                                    |
| USE            | Intensive use                                                                                        |
| MARTINDALE     | >100.000 T                                                                                           |
| COMPOSITION    | 88 % Cotton - 12 % Silk                                                                              |
| SALES UNIT     | Available per meter/yard                                                                             |
| WIDTH          | 142 cm / 55,90 inch                                                                                  |
| WEIGHT         | 940 gr / ml                                                                                          |
| CARE           | $\underline{\forall} \exists \underline{D} \underline{\boxtimes} \underline{\times}$                 |
| CERTIFICATIONS | BS5852 Cigarette & match test<br>EN1021-1-2 in conjunction with<br>suitable combustion modified foam |
| NOTES          | Can be embossed                                                                                      |
| INFORMATION    | Silk and cotton pile                                                                                 |
| воок           | F99791603<br>F99791601                                                                               |