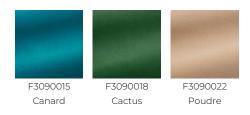

|
| WEIGHT         | 940 gr / ml                                                                                          |
| CARE           |                                                                                                      |
| CERTIFICATIONS | BS5852 Cigarette & match test<br>EN1021-1-2 in conjunction with<br>suitable combustion modified foam |
| NOTES          | Can be embossed                                                                                      |
| INFORMATION    | Silk and cotton pile                                                                                 |
| воок           | F99791603<br>F99791601                                                                               |

## 12 Colors