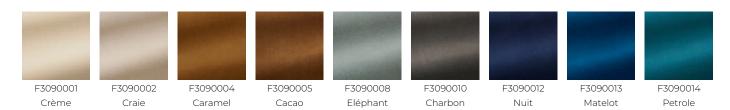

|
| WEIGHT         | 940 gr / ml                                                                                          |
| CARE           |                                                                                                      |
| CERTIFICATIONS | BS5852 Cigarette & match test<br>EN1021-1-2 in conjunction with<br>suitable combustion modified foam |
| NOTES          | Can be embossed                                                                                      |
| INFORMATION    | Silk and cotton pile                                                                                 |
| воок           | F99791603<br>F99791601                                                                               |

## 12 Colors