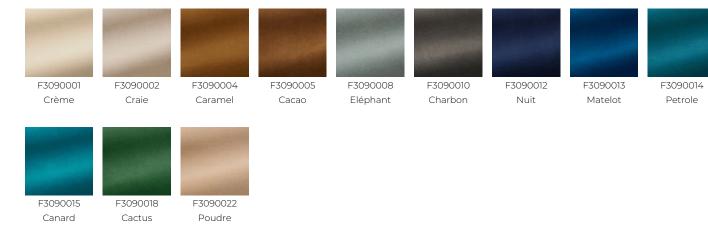

|
| WEIGHT      | 940 gr / ml                                                                                          |
| CARE        | X = O X                                                                                              |
|             | BS5852 Cigarette & match test<br>EN1021-1-2 in conjunction with<br>suitable combustion modified foam |
| NOTES       | Can be embossed                                                                                      |
| INFORMATION | Silk and cotton pile                                                                                 |
| воок        | F99791603<br>F99791601                                                                               |

## 12 Colors