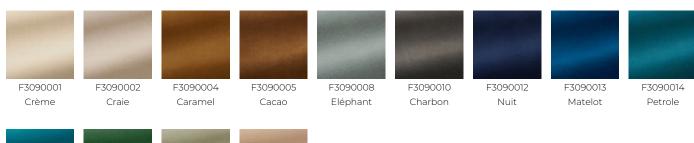

|
| WEIGHT         | 940 gr / ml                                                                                          |
| CARE           |                                                                                                      |
| CERTIFICATIONS | BS5852 Cigarette & match test<br>EN1021-1-2 in conjunction with<br>suitable combustion modified foam |
| NOTES          | Can be embossed                                                                                      |
| INFORMATION    | Silk and cotton pile                                                                                 |
| воок           | F99791603                                                                                            |

F99791601

## 13 Colors