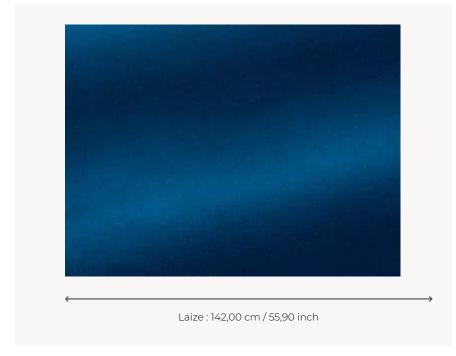

## F3090013 - Matelot

## Pierre Frey

| PERFORMANCE    | High Rub Test                                                                                        |
|----------------|------------------------------------------------------------------------------------------------------|
| TYPE           | -                                                                                                    |
| USE            | Intensive use                                                                                        |
| MARTINDALE     | >100.000 T                                                                                           |
| COMPOSITION    | 88 % Cotton - 12 % Silk                                                                              |
| SALES UNIT     | Available per meter/yard                                                                             |
| WIDTH          | 142 cm / 55,90 inch                                                                                  |
| WEIGHT         | 940 gr / ml                                                                                          |
| CARE           |                                                                                                      |
| CERTIFICATIONS | BS5852 Cigarette & match test<br>EN1021-1-2 in conjunction with<br>suitable combustion modified foam |
| NOTES          | Can be embossed                                                                                      |
| INFORMATION    | Silk and cotton pile                                                                                 |
| воок           | F99791603                                                                                            |