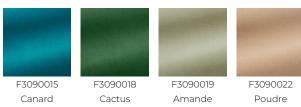

|
| WEIGHT         | 940 gr / ml                                                                                          |
| CARE           |                                                                                                      |
| CERTIFICATIONS | BS5852 Cigarette & match test<br>EN1021-1-2 in conjunction with<br>suitable combustion modified foam |
| NOTES          | Can be embossed                                                                                      |
| INFORMATION    | Silk and cotton pile                                                                                 |
| воок           | F99791603                                                                                            |

F99791601

## 13 Colors