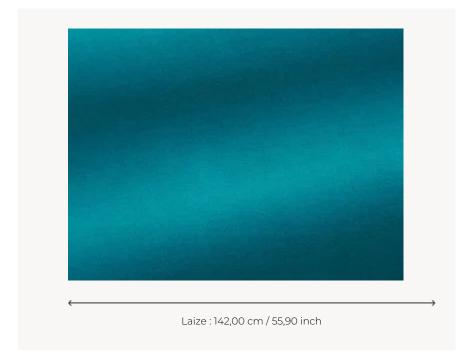

## F3090015 - Canard

## Pierre Frey

| PERFORMANCE    | High Rub Test                                                                                        |
|----------------|------------------------------------------------------------------------------------------------------|
| TYPE           | -                                                                                                    |
| USE            | Intensive use                                                                                        |
| MARTINDALE     | >100.000 T                                                                                           |
| COMPOSITION    | 88 % Cotton - 12 % Silk                                                                              |
| SALES UNIT     | Available per meter/yard                                                                             |
| WIDTH          | 142 cm / 55,90 inch                                                                                  |
| WEIGHT         | 940 gr / ml                                                                                          |
| CARE           |                                                                                                      |
| CERTIFICATIONS | BS5852 Cigarette & match test<br>EN1021-1-2 in conjunction with<br>suitable combustion modified foam |
| NOTES          | Can be embossed                                                                                      |
| INFORMATION    | Silk and cotton pile                                                                                 |
| воок           | F99791603                                                                                            |