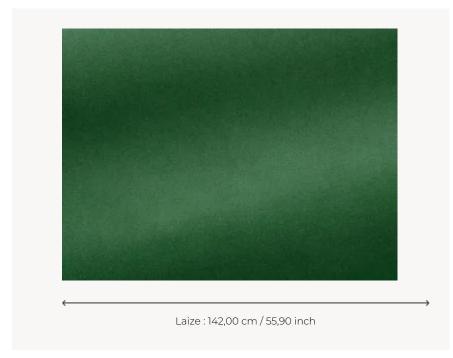

## F3090018 - Cactus

## Pierre Frey

| PERFORMANCE    | High Rub Test                                                                                        |
|----------------|------------------------------------------------------------------------------------------------------|
| TYPE           | -                                                                                                    |
| USE            | Intensive use                                                                                        |
| MARTINDALE     | >100.000 T                                                                                           |
| COMPOSITION    | 88 % Cotton - 12 % Silk                                                                              |
| SALES UNIT     | Available per meter/yard                                                                             |
| WIDTH          | 142 cm / 55,90 inch                                                                                  |
| WEIGHT         | 940 gr / ml                                                                                          |
| CARE           |                                                                                                      |
| CERTIFICATIONS | BS5852 Cigarette & match test<br>EN1021-1-2 in conjunction with<br>suitable combustion modified foam |
| NOTES          | Can be embossed                                                                                      |
| INFORMATION    | Silk and cotton pile                                                                                 |
| воок           | F99791603                                                                                            |