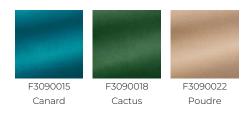

|
| WEIGHT         | 940 gr / ml                                                                                          |
| CARE           | $\cong$ $\mathbb{Z}$                                                                                 |
| CERTIFICATIONS | BS5852 Cigarette & match test<br>EN1021-1-2 in conjunction with<br>suitable combustion modified foam |
| NOTES          | Can be embossed                                                                                      |
| INFORMATION    | Silk and cotton pile                                                                                 |
| воок           | F99791603                                                                                            |

F99791601

## 12 Colors