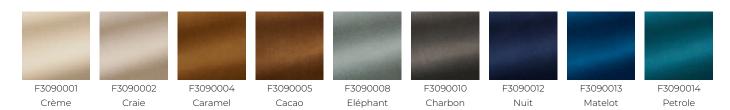

|
| WEIGHT         | 940 gr / ml                                                                                          |
| CARE           | $\cong$ $\mathbb{Z}$                                                                                 |
| CERTIFICATIONS | BS5852 Cigarette & match test<br>EN1021-1-2 in conjunction with<br>suitable combustion modified foam |
| NOTES          | Can be embossed                                                                                      |
| INFORMATION    | Silk and cotton pile                                                                                 |
| воок           | F99791603                                                                                            |

F99791601

## 12 Colors