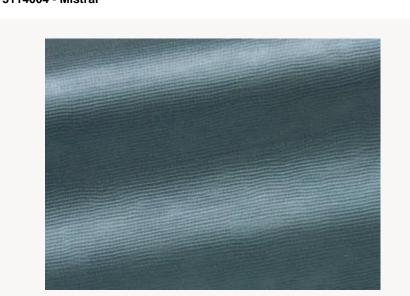

## F3114004 OLYMPE

A silky fabric in delicate shades with a superb hang. Another way to interpret metal, this time in a molten version. Like the mixture of mercury and gold used by craftsmen to gild various items, this model stand out because of its incredibly fluid and brilliant texture. A very stylish jacquard weave with a structured rib pattern that comes in a refined and elegant range of shades.

## F3114004 - Mistral

## 4 Colors

Mistral

Coquille

F3114010 Ficelle

F3114001 Nacre