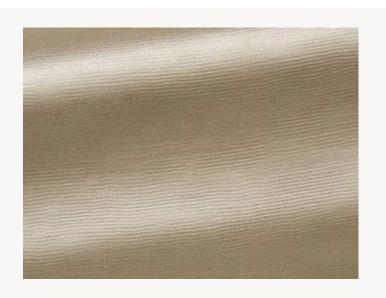

## F3114010 OLYMPE

A silky fabric in delicate shades with a superb hang. Another way to interpret metal, this time in a molten version. Like the mixture of mercury and gold used by craftsmen to gild various items, this model stand out because of its incredibly fluid and brilliant texture. A very stylish jacquard weave with a structured rib pattern that comes in a refined and elegant range of shades.