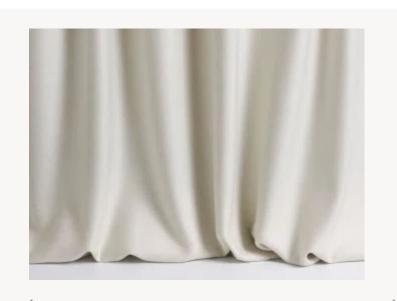

## F3124001 LOVE

A very beautiful wool satin with exceptional softness that has been created from a blend of select materials: merino wool, silk and cashmere.

## F3124001 - Flocon

Laize : 126,00 cm / 49,60 inch

## Pierre Frey

| ТҮРЕ           | -                                                                                                                                                                                               |
|----------------|-------------------------------------------------------------------------------------------------------------------------------------------------------------------------------------------------|
| COMPOSITION    | 82 % Wool - 13 % Silk - 5 % Cashmere                                                                                                                                                            |
| SALES UNIT     | Available per meter/yard                                                                                                                                                                        |
| WIDTH          | 126 cm / 49,60 inch                                                                                                                                                                             |
| WEIGHT         | 374 gr / ml                                                                                                                                                                                     |
| CARE           | $X \supseteq O $                                                                                                                                                                                |
|                |                                                                                                                                                                                                 |
| CERTIFICATIONS | BS5852 Cigarette & match test<br>EN1021-1-2 in conjunction with<br>suitable combustion modified foam<br>NFPA 260-Class 1<br>CRIB 5 in conjuction with suitable<br>combustion modified foam      |
| CERTIFICATIONS | EN1021-1-2 in conjunction with<br>suitable combustion modified foam<br>NFPA 260-Class 1<br>CRIB 5 in conjuction with suitable                                                                   |
|                | EN1021-1-2 in conjunction with<br>suitable combustion modified foam<br>NFPA 260-Class 1<br>CRIB 5 in conjuction with suitable<br>combustion modified foam<br>Woven in Pierre Frey's workshop in |