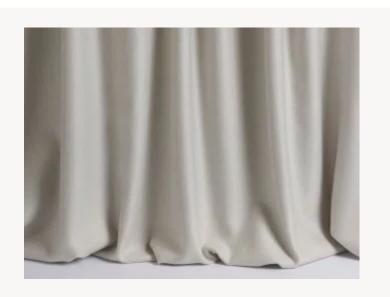

## F3124002 LOVE

A very beautiful wool satin with exceptional softness that has been created from a blend of select materials: merino wool, silk and cashmere.

## F3124002 - Perle

Laize : 126,00 cm / 49,60 inch

## Pierre Frey

| ТҮРЕ           | -                                                                                                                                                                                               |
|----------------|-------------------------------------------------------------------------------------------------------------------------------------------------------------------------------------------------|
| COMPOSITION    | 82 % Wool - 13 % Silk - 5 % Cashmere                                                                                                                                                            |
| SALES UNIT     | Available per meter/yard                                                                                                                                                                        |
| WIDTH          | 126 cm / 49,60 inch                                                                                                                                                                             |
| WEIGHT         | 374 gr / ml                                                                                                                                                                                     |
| CARE           | X = O                                                                                                                                                                                           |
|                |                                                                                                                                                                                                 |
| CERTIFICATIONS | BS5852 Cigarette & match test<br>EN1021-1-2 in conjunction with<br>suitable combustion modified foam<br>NFPA 260-Class 1<br>CRIB 5 in conjuction with suitable<br>combustion modified foam      |
| CERTIFICATIONS | EN1021-1-2 in conjunction with<br>suitable combustion modified foam<br>NFPA 260-Class 1<br>CRIB 5 in conjuction with suitable                                                                   |
|                | EN1021-1-2 in conjunction with<br>suitable combustion modified foam<br>NFPA 260-Class 1<br>CRIB 5 in conjuction with suitable<br>combustion modified foam<br>Woven in Pierre Frey's workshop in |