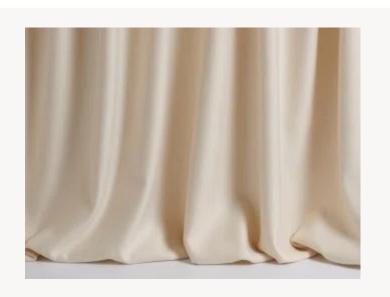

## F3124003 LOVE

A very beautiful wool satin with exceptional softness that has been created from a blend of select materials: merino wool, silk and cashmere.

## F3124003 - Coquillage

Laize : 126,00 cm / 49,60 inch

## Pierre Frey

| ТҮРЕ           | -                                                                                                                                                                                               |
|----------------|-------------------------------------------------------------------------------------------------------------------------------------------------------------------------------------------------|
| COMPOSITION    | 82 % Wool - 13 % Silk - 5 % Cashmere                                                                                                                                                            |
| SALES UNIT     | Available per meter/yard                                                                                                                                                                        |
| WIDTH          | 126 cm / 49,60 inch                                                                                                                                                                             |
| WEIGHT         | 374 gr / ml                                                                                                                                                                                     |
| CARE           | $\mathbf{X} = \mathbf{O} \times \mathbf{X}$                                                                                                                                                     |
|                |                                                                                                                                                                                                 |
| CERTIFICATIONS | BS5852 Cigarette & match test<br>EN1021-1-2 in conjunction with<br>suitable combustion modified foam<br>NFPA 260-Class 1<br>CRIB 5 in conjuction with suitable<br>combustion modified foam      |
| CERTIFICATIONS | EN1021-1-2 in conjunction with<br>suitable combustion modified foam<br>NFPA 260-Class 1<br>CRIB 5 in conjuction with suitable                                                                   |
|                | EN1021-1-2 in conjunction with<br>suitable combustion modified foam<br>NFPA 260-Class 1<br>CRIB 5 in conjuction with suitable<br>combustion modified foam<br>Woven in Pierre Frey's workshop in |