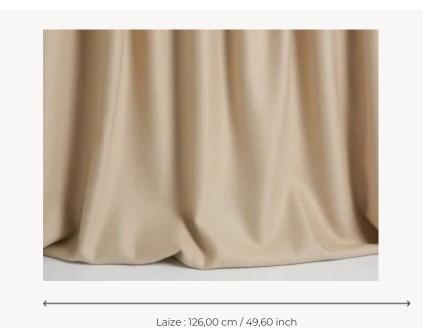

## Pierre Frey

TYPE -

**COMPOSITION** 82 % Wool - 13 % Silk - 5 % Cashmere

**SALES UNIT** Available per meter/yard

**WIDTH** 126 cm / 49,60 inch

WEIGHT 374 gr / ml

**CERTIFICATIONS** BS5852 Cigarette & match test