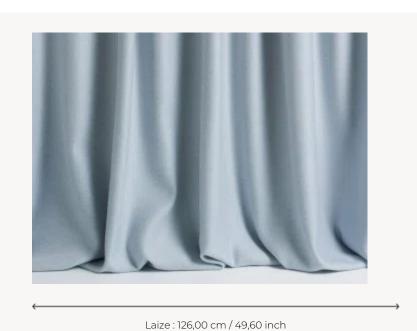

## F3124009 - Nuage

## Pierre Frey

CARE

TYPE

**COMPOSITION** 82 % Wool - 13 % Silk - 5 % Cashmere

SALES UNIT Available per meter/yard

**WIDTH** 126 cm / 49,60 inch

WEIGHT 374 gr / ml

**CERTIFICATIONS** BS5852 Cigarette & match test