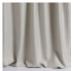

## F3124009 LOVE

A very beautiful wool satin with exceptional softness that has been created from a blend of select materials: merino wool, silk and cashmere.

## F3124009 - Nuage



## Pierre Frey

CARE

TYPE

**COMPOSITION** 82 % Wool - 13 % Silk - 5 % Cashmere

SALES UNIT Available per meter/yard

**WIDTH** 126 cm / 49,60 inch

WEIGHT 374 gr / ml

**CERTIFICATIONS** BS5852 Cigarette & match test

EN1021-1-2 in conjunction with suitable combustion modified foam

NFPA 260-Class 1

CRIB 5 in conjuction with suitable

combustion modified foam

NOTES Woven in Pierre Frey's workshop in northern France.Living Heritage Mill.

.

INFORMATION Natural undyed fiber, cutting for approval recommended

**BOOK** F99791610

## 6 Colors







F3124002 Perle



F3124003 Coquillage



F3124004 Avoine



F3124009 Nuage



F3124010 Plume