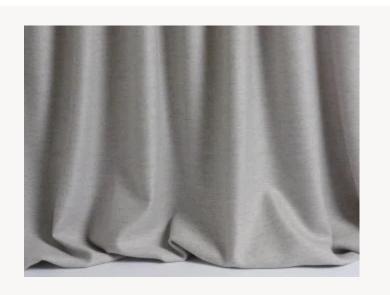

## F3124010 LOVE

A very beautiful wool satin with exceptional softness that has been created from a blend of select materials: merino wool, silk and cashmere.

## F3124010 - Plume

Laize : 126,00 cm / 49,60 inch

## Pierre Frey

| ТҮРЕ           | -                                                                                                                                                                                               |
|----------------|-------------------------------------------------------------------------------------------------------------------------------------------------------------------------------------------------|
| COMPOSITION    | 82 % Wool - 13 % Silk - 5 % Cashmere                                                                                                                                                            |
| SALES UNIT     | Available per meter/yard                                                                                                                                                                        |
| WIDTH          | 126 cm / 49,60 inch                                                                                                                                                                             |
| WEIGHT         | 374 gr / ml                                                                                                                                                                                     |
| CARE           | $\times \exists \mathbb{Q} \boxtimes \times$                                                                                                                                                    |
|                |                                                                                                                                                                                                 |
| CERTIFICATIONS | BS5852 Cigarette & match test<br>EN1021-1-2 in conjunction with<br>suitable combustion modified foam<br>NFPA 260-Class 1<br>CRIB 5 in conjuction with suitable<br>combustion modified foam      |
| CERTIFICATIONS | EN1021-1-2 in conjunction with<br>suitable combustion modified foam<br>NFPA 260-Class 1<br>CRIB 5 in conjuction with suitable                                                                   |
|                | EN1021-1-2 in conjunction with<br>suitable combustion modified foam<br>NFPA 260-Class 1<br>CRIB 5 in conjuction with suitable<br>combustion modified foam<br>Woven in Pierre Frey's workshop in |